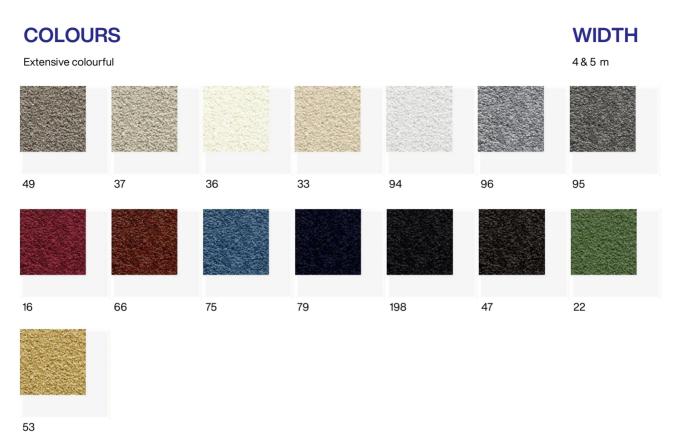

## ROMEO SATINO COLLECTION

## **PRODUCT FEATURES**

| STRUCTURE        | PILE HEIGHT | YARN    | PERFORMANCE    | BACKING   |
|------------------|-------------|---------|----------------|-----------|
| Average cut pile | High        | 100% PA | Heavy domestic | Twin Back |