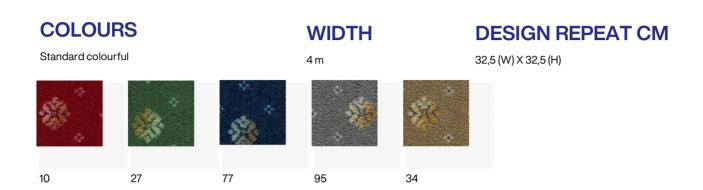

## **PRODUCT FEATURES**

| STRUCTURE           | PILE HEIGHT | YARN    | PERFORMANCE | BACKING     |
|---------------------|-------------|---------|-------------|-------------|
| Fine cut pile print | Medium      | 100% PA | High        | Action Back |