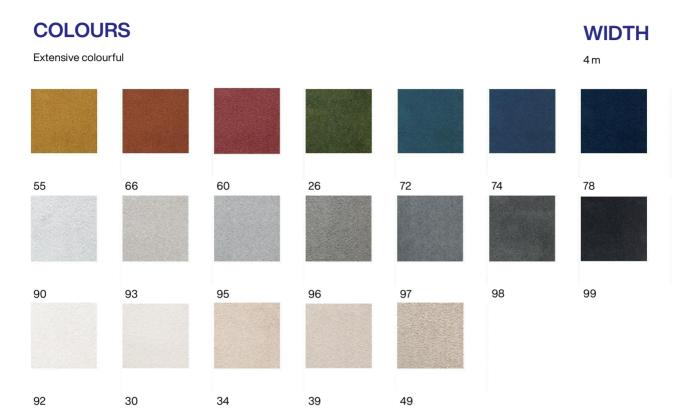

## **PRODUCT FEATURES**

| STRUCTURE      | PILE HEIGHT | YARN    | PERFORMANCE    | BACKING   |
|----------------|-------------|---------|----------------|-----------|
| Bulky cut pile | High        | 100% PA | Heavy domestic | Twin back |