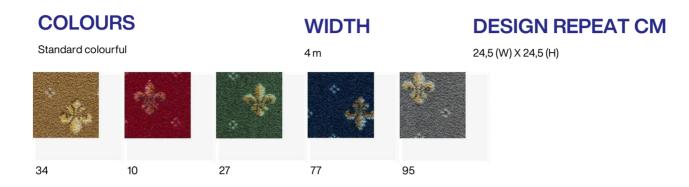

## **PRODUCT FEATURES**

| STRUCTURE           | PILE HEIGHT | YARN    | PERFORMANCE | BACKING     |
|---------------------|-------------|---------|-------------|-------------|
| Fine cut pile print | Medium      | 100% PA | High        | Action Back |