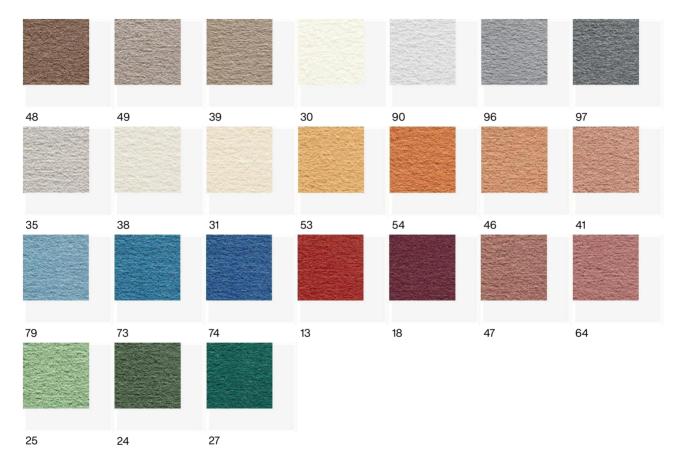

## AUDREY LEGACY COLLECTION

COLOURS WIDTH

Extensive colourful 4 & 5 m



## **PRODUCT FEATURES**

| STRUCTURE     | PILE HEIGHT | YARN    | PERFORMANCE    | BACKING   |
|---------------|-------------|---------|----------------|-----------|
| Fine cut pile | Medium      | 100% PA | Heavy domestic | Twin back |

For further general information, check our technical document.

## **USAGE**







UNDERFLOOR HEATING

CASTOR CHAIRS

<sup>\*</sup> The technical information contained in this document is for general information purposes only, without having the intention to be exhaustive and at all times up to date. Whilst we endeavor to keep the information correct and up to date, we make no representations or warranties of any kind, express or implied, about the completeness, accuracy, the up to date character, reliability, suitability or availability with respect t