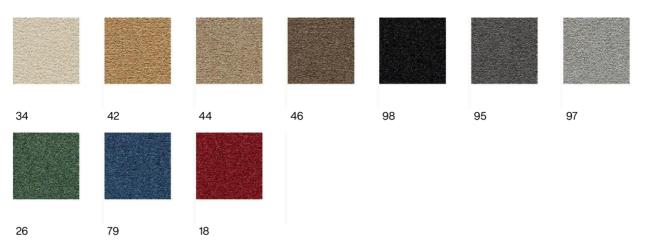

## **PRODUCT FEATURES**

| STRUCTURE     | PILE HEIGHT | YARN    | PERFORMANCE | BACKING     |
|---------------|-------------|---------|-------------|-------------|
| Fine cut pile | Medium      | 100% PA | High        | Action Back |